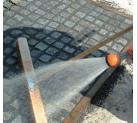

- ◆ All you need is a water hose and a brush
- ♣ Rinsing technique creates particularly dense joints - no risk of voids
- ◆ The joints are permanently water-permeable, but fixed

Pre-wet the surface thoroughly, make sure the stones soak up as much water as possible.

Sweep material into the joints with a soft jet of water and soft broom.

Result: a neat and clean permanently water-permeable surface.