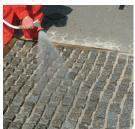

- ◆ All you need is a water hose and a brush
- ♣ Rinsing technique creates particularly dense joints - no risk of voids
- ◆ The joints are permanently water-permeable, but fixed

Pre-wet the surface thoroughly, make sure the stones soak up as much water as possible.