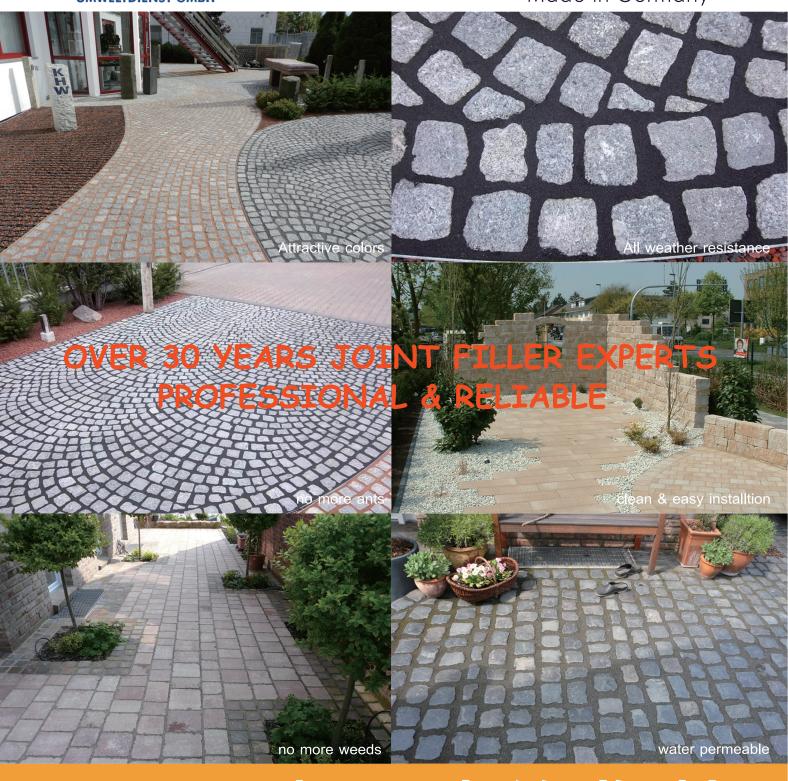

Our unique water technique allows you to rinse the material deeply and compactly into the joints. The work is so easy, clean and safe - anyone can do it! It's fun!

Choose one of our attractive colors and enjoy your beautiful paving with **Immobest Ready Mix** 

## Immobest Ready Mix Advantages:

- ◆ All weather resistant and all weather usable (in heat, cold from 0°C, rain...)
- ◆ Fast, clean and easy installation
- Permanent, solid joints no more weeds, no more ants
- No machinery needed

- ◆ All you need is a water hose and a brush
- ♣ Rinsing technique creates particularly dense joints - no risk of voids
- ◆ The joints are permanently water-permeable, but fixed

Pre-wet the surface thoroughly, make sure the stones soak up as much water as possible.

Sweep material into the joints with a soft jet of water and soft broom.

Result: a neat and clean permanently water-permeable surface.