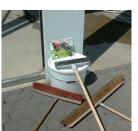

- ◆ All you need is a water hose and a brush
- ♣ Rinsing technique creates particularly dense joints - no risk of voids
- ◆ The joints are permanently water-permeable, but fixed

Pre-wet the surface thoroughly, make sure the stones soak up as much water as possible.

Sweep material into the joints with a soft jet of water and soft broom.

Result: a neat and clean permanently water-permeable surface.