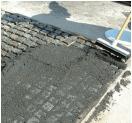

Sweep material into the joints with a soft jet of water and soft broom.

Result: a neat and clean permanently water-permeable surface.