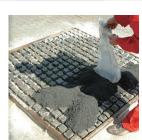

Sweep material into the joints with a soft jet of water and soft broom.

Result: a neat and clean permanently water-permeable surface.