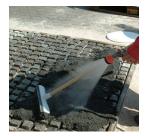

Sweep material into the joints with a soft jet of water and soft broom.

Result: a neat and clean permanently water-permeable surface.